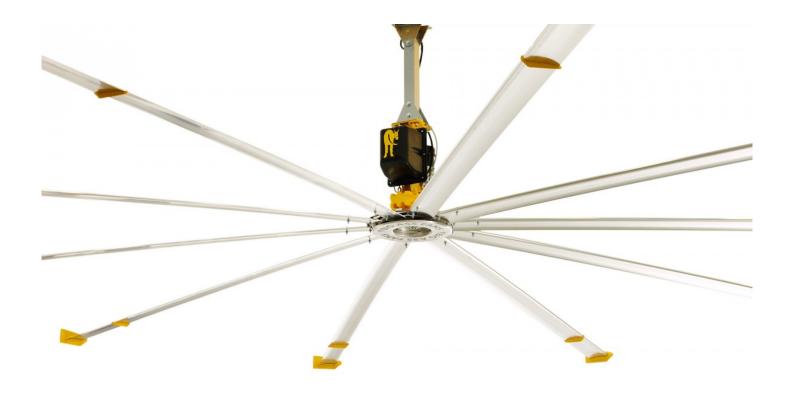

Founded in 1999, headquartered in Lexington, and originally known as Big Ass Fans, the company designs, engineers and manufactures overhead and directional fans that range in size from 18 inches to 24 feet in diameter. Our free, one-hour tour is scheduled to begin at 10:30 AM so plan to be there by 10:20. The production facility is located at 2425 Merchant Street (going out Leestown Rd toward Frankfort past New Circle Road, turn left onto Trade St, then take the 1st right onto Merchant St.). Closed toe shoes Required.