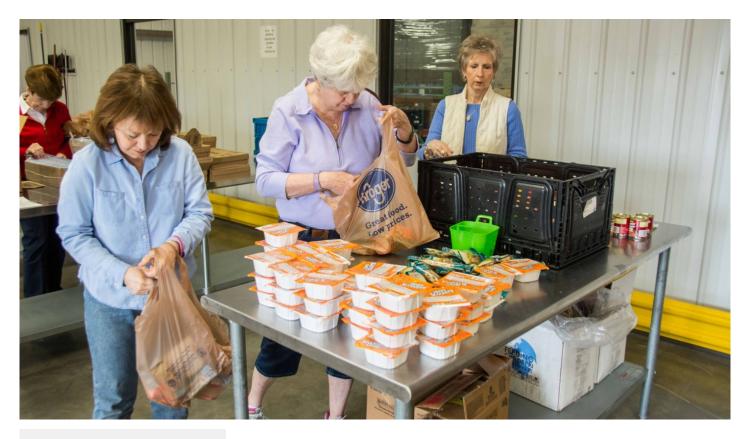

## Baby Boomers volunteer at God's Pantry

THIS GROUP OF ADULTS GETS TOGETHER TWICE A MONTH FOR SOCIAL AND SERVICE ACTIVITIES.

During the school year, we focus on filling bags for the backpack program. This program serves children who rely on resources such as free or reduced-price school lunches by providing food for the weekend that is child-friendly, nonperishable, easily-consumed, and nutritious. As time permits, we also do repack, in which large volumes of food are repackaged into smaller portions for distribution at local food pantries.